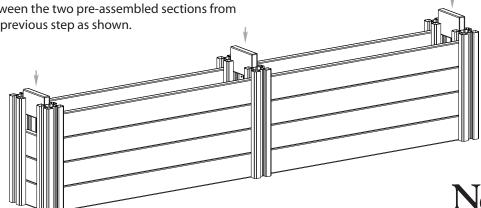

#### Assemble the Garden Bed

Slide 12 short rails between the two pre-assembled sections from the previous step as shown.

New England Arbors Leadership by Design