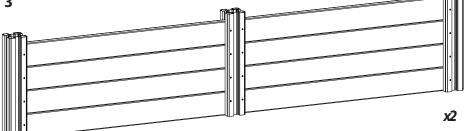

### Assemble the Long Wall

Take two posts and slide four long rails between the two openings as shown.

2

Using the screws provided, fasten the rails to the posts.

Fasten another section of post and four long rails as shown.

4

Repeat steps one through three for a second long wall.

2

1

3