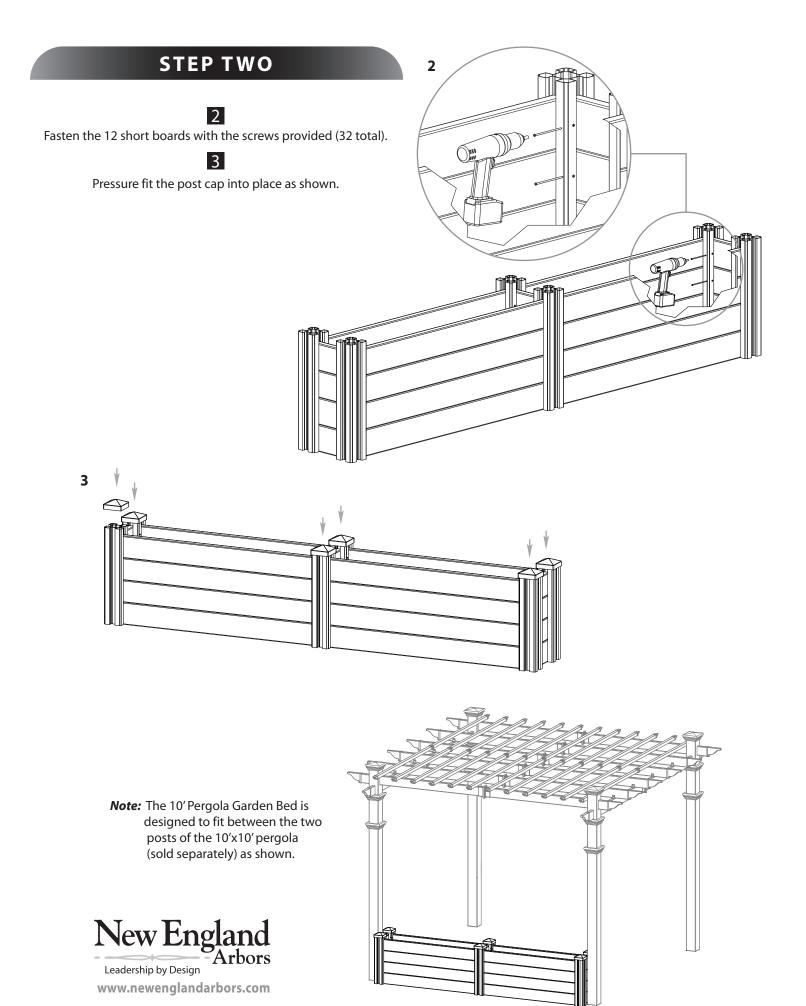

# **STEP TWO**

#### Assemble the Garden Bed

Slide 12 short rails between the two pre-assembled sections from the previous step as shown.

New England Arbors Leadership by Design