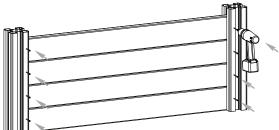

### Assemble the Long Wall

Take two posts and slide four long rails between the two openings as shown.

2

Using the screws provided, fasten the rails to the posts.

Fasten another section of post and four long rails as shown.

4

Repeat steps one through three for a second long wall.

2

1

3