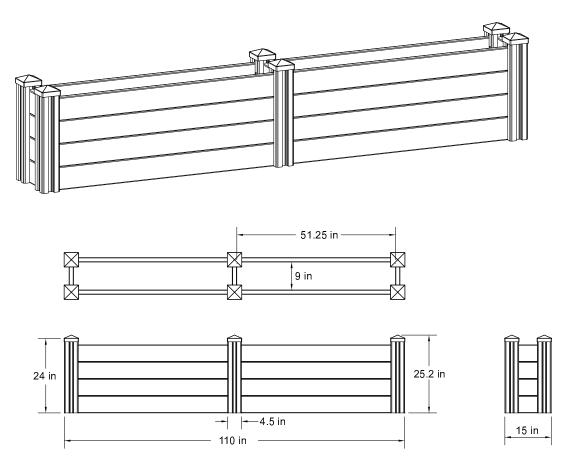

# 10' Pergola Garden Bed

Please read through before starting assembly.

#### **Check Box for These Contents**

In the event of missing or defective parts please call our customer service dept. at 1 800 282 9346, ext #20 (Mon. to Fri. 8:00 AM to 4:00 PM EST).

- **1.** Post Cap (6)
- 2. Short Rail (12)
- **3.** Post (6)
- 4. Long Rail (16)
- **5.** 4" Stainless Steel Screws (64)

#### **General Information**

- $\cdot$  Read Instructions through carefully before beginning assembly.
- When assembling components, place on a non-abrasive surface (i.e. shipping box) to avoid scratching.
- We recommend an area approx 4'x 8' for unobstructed assembling.
- You should not need to use excessive force when assembling components.