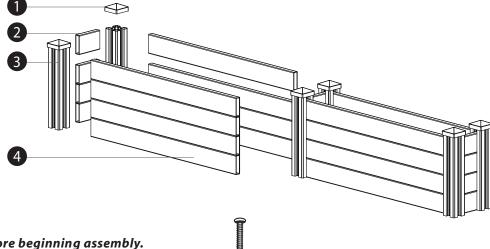

#### **Check Box for These Contents**

In the event of missing or defective parts please call our customer service dept. at 1 800 282 9346, ext #20 (Mon. to Fri. 8:00 AM to 4:00 PM EST).

- **1.** Post Cap (6)
- 2. Short Rail (12)
- **3.** Post (6)
- 4. Long Rail (16)
- **5.** 4" Stainless Steel Screws (64)

### Assemble the Long Wall

Take two posts and slide four long rails between the two openings as shown.

2

Using the screws provided, fasten the rails to the posts.

Fasten another section of post and four long rails as shown.

4

Repeat steps one through three for a second long wall.

2

1

3