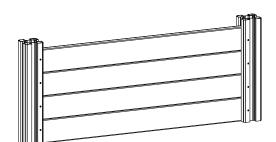

# **STEP TWO**

#### Assemble the Garden Bed

Slide 12 short rails between the two pre-assembled sections from the previous step as shown.

New England Arbors Leadership by Design