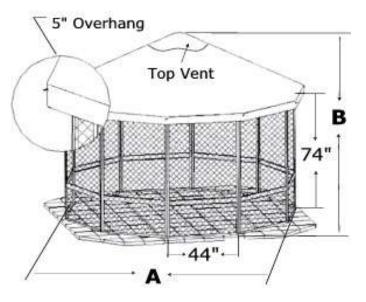

#### Point by Point Description of the Jardin Soft top Screen Room

- Our 14 ounce vinyl tops are made in our own factory. We use a heavier, stronger vinyl with a smoother • surface than our leading competitors and the vinyl panels are *heat sealed* together in both the free standing and wall attached units, not sewn.
- The roof rafters, made of a 1" round GALVALUM metal, extends 5" beyond the screen walls providing a roof overhang.
- Screen Panels are a 1/8" thick extruded aluminum light weight, but very strong. Panels are 44" in width ٠ and 74" high with pre-installed fiberglass screening, top to bottom. The supporting bar is positioned at bottom third of panel for maximum viewing pleasure. The height of the screen panels gives easy walk through and allows for a cooler room on the hot sunny days.
- There is a roof tensioning system is built into the end of the roof rafters and is accessed from within the • overhang using a large thumb nut for ease of operation.
- All stainless steel hardware for superior strength & long life. •
- The combination of roof overhang, roof tensioning system and roof pitch means water accumulation on • the roof is virtually eliminated.
- All panels are bolted together. No silly cables. The supplied hardware is stainless steel for maximum • strength and weather-ability.
- Full set of clear or vinyl windbreaker and privacy panels available to enclose your unit from the weather.
- Check out our **Options Page** for details and pricing. •
- The room SHOULD be screwed to a deck or patio for maximum strength in summer storms.

## For Information or to order CALL (800) 922-4760

screen-house.com

The Jardin Do-It-Yourself Screen Rooms

| Size                | А        | В        | # of Panels |
|---------------------|----------|----------|-------------|
| 11' Round (GZ 9109) | 131 1/4" | 106"     | 9 x 44"     |
| 12' Round (GZ 9210) | 145 1/4" | 111"     | 10 x 44"    |
| 13' Round (GZ 9311) | 159 3/8" | 112"     | 11 x 44"    |
| 14' Round (GZ 9412) | 173 3/8" | 116 1/2" | 12 x 44"    |