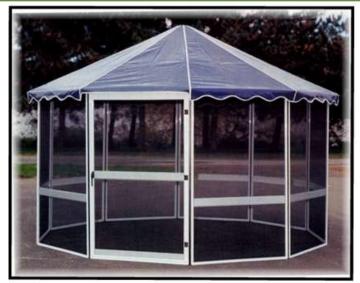

# The Jardin

**Gazebo Style Screen Enclosures** 

Starting at:

## \$2653.30

Credit Card 11' Round

**Certified Check** 

Up to 14' round available

12' Round Dark Blue Top

#### Point by Point Description of the Jardin Soft top Screen Room

- Our 14 ounce vinyl tops are made in our own factory. We use a heavier, stronger vinyl with a smoother • surface than our leading competitors and the vinyl panels are *heat sealed* together in both the free standing and wall attached units, not sewn.
- The roof rafters, made of a 1" round GALVALUM metal, extends 5" beyond the screen walls providing a roof overhang.
- Screen Panels are a 1/8" thick extruded aluminum light weight, but very strong. Panels are 44" in width ٠ and 74" high with pre-installed fiberglass screening, top to bottom. The supporting bar is positioned at bottom third of panel for maximum viewing pleasure. The height of the screen panels gives easy walk through and allows for a cooler room on the hot sunny days.
- There is a roof tensioning system is built into the end of the roof rafters and is accessed from within the • overhang using a large thumb nut for ease of operation.
- All stainless steel hardware for superior strength & long life. •
- The combination of roof overhang, roof tensioning system and roof pitch means water accumulation on • the roof is virtually eliminated.
- All panels are bolted together. No silly cables. The supplied hardware is stainless steel for maximum • strength and weather-ability.
- Full set of clear or vinyl windbreaker and privacy panels available to enclose your unit from the weather.
- Check out our **Options Page** for details and pricing. •
- The room SHOULD be screwed to a deck or patio for maximum strength in summer storms.