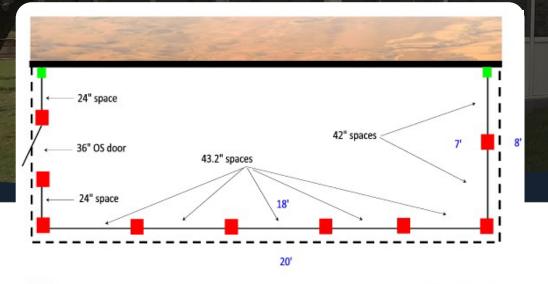

## WALLATTACHED SCREEN ENCLOSURE

**Fixed Dimension Price Quote** 

Inside dimensions apply to the screen walls

Outside dimensions apply to the insulated roof

Walls are 8' tall with an 18" kickplate. Single outswing door quoted. Insulated roof is 3" thick

|                | Roof                    | Walls |
|----------------|-------------------------|-------|
| Projection     | 8'                      | 7'    |
| Width          | 20'                     | 18'   |
| Roof Thickness | 3in                     | 4     |
| Load Capacity  | 60lbs./sq. ft. at 7 ft. |       |
| Wall Height    | -                       | 8'    |
| Kick Plate     | -                       | 18in  |
| Door           | -                       | 1     |
| Quote #        | 128109-REV011915        |       |