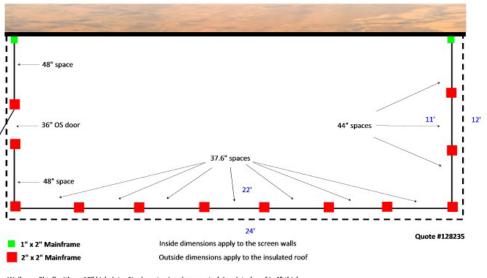

## WALL ATTACHED SCREEN ENCLOSURE

**Fixed Dimension Price Quote** 

| Wall | s are 8 | tal | with | an 1 | 8" kickplate. | Single outsi | wing door | quoted. | Insulated ro | oof is 4" | thick |
|------|---------|-----|------|------|---------------|--------------|-----------|---------|--------------|-----------|-------|
|------|---------|-----|------|------|---------------|--------------|-----------|---------|--------------|-----------|-------|

|                | Roof                     | Walls |  |  |  |
|----------------|--------------------------|-------|--|--|--|
| Projection     | 12'                      | 11'   |  |  |  |
| Width          | 24'                      | 22'   |  |  |  |
| Roof Thickness | 4in                      | -     |  |  |  |
| Load Capacity  | 40lbs./sq. ft. at 11 ft. |       |  |  |  |
| Wall Height    | -                        | 8'    |  |  |  |
| Kick Plate     | -                        | 18in  |  |  |  |
| Door           | -                        | 1     |  |  |  |
| Quote #        | 128235-REV011915         |       |  |  |  |