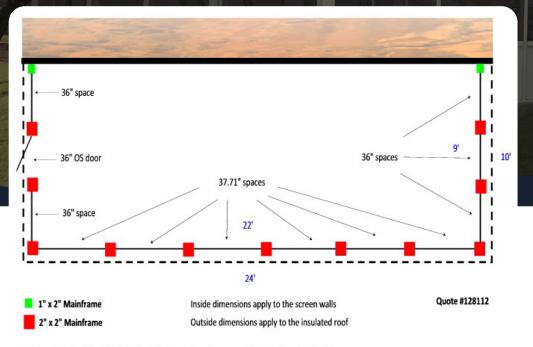

## WALL ATTACHED SCREEN ENCLOSURE

**Fixed Dimension Price Quote** 

| Walls are 8' tall with an 18" kickplate. Single outswing door quoted. I | nsulated roof is 3" thick |
|-------------------------------------------------------------------------|---------------------------|
|-------------------------------------------------------------------------|---------------------------|

Roof Walls Projection 10' 9' 24' 22' Width **Roof Thickness** 3in Load Capacity 40lbs./sq. ft. at 9 ft. Wall Height 8' **Kick Plate** 18in Door 1 Quote # 128112-REV011915

Click here to buy this product online.