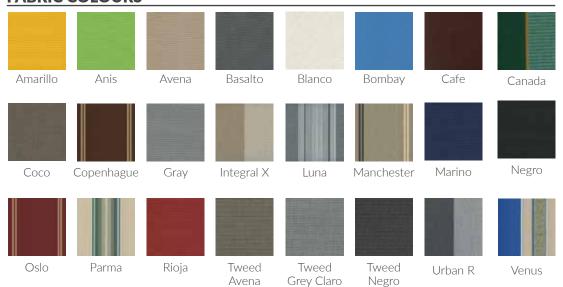

#### **Customization**

High quality acrylic fabric available in 24 colors, with 3 options for structure colours.

STARTING AT

\$1675

#### **Customization**

High quality acrylic fabric available in 24 colors, with 3 options for structure colours.

STARTING AT

\$2049

### **FABRIC COLOURS**