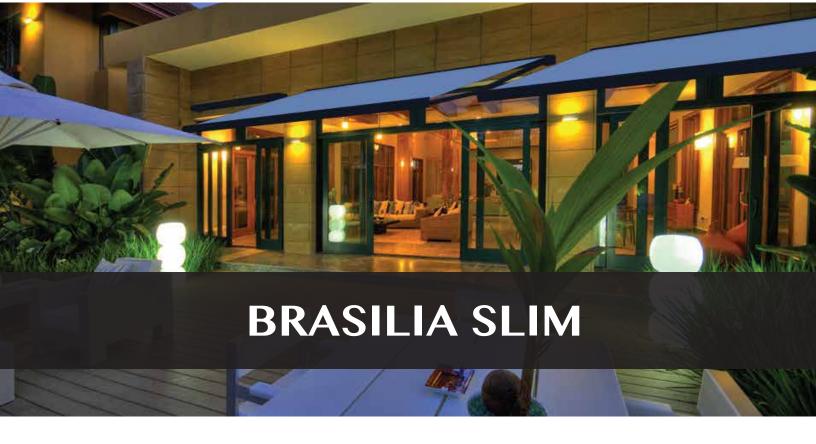

Screen rooms, awnings and patio covers and garage shelters in do-it-yourself kits that any homeowner can put together.

www.patioconcepts.ca

Create shade, protection and comfort anytime you want with the Brasilia Athena retractable awning.

## **FABRIC COLOURS**

A retractable cassette awning with an elegant and contemporary design to protect your patio from sun and rain.