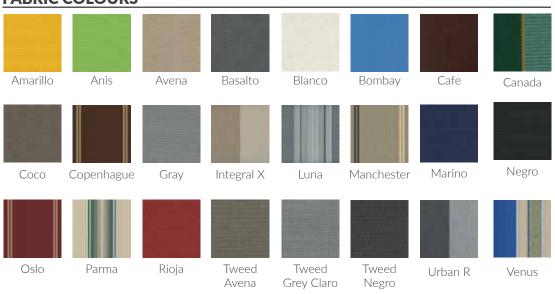

#### Customization

High quality acrylic fabric available in 24 colors, with 3 options for structure colours.

#### FABRIC COLOURS

- http://www.patioconcepts.ca/awnings.htm -