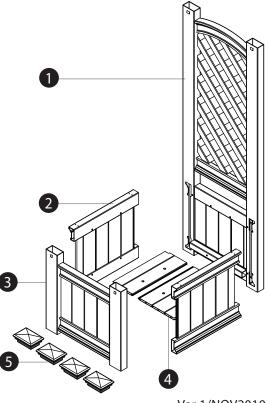

### **Check Box for These Contents**

In the event of missing or defective parts please call our customer service dept. at **1 800 282 9346, ext #20** (Mon. to Fri. 8:00 AM to 4:00 PM EST).

- 1. Pre-Assembled Back Panel with Trellis (1)
- 2. Pre-Assembled Side Panels (2)
- 3. Pre-Assembled Front & Back Wall Panels with Posts Connected (1)
- 4. Floor Panels (2)
- 5. Post Caps (4)
- 6. 2 1/2" Stainless Steel Screws (4)
- 7. 1 1/2" Stainless Steel Screws (8)