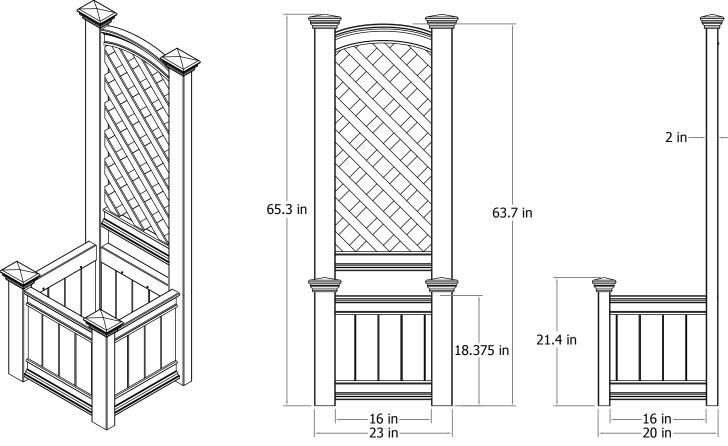

# ASSEMBLY INSTRUCTIONS

# The Kensington Planter Box & Trellis





Please read through before starting assembly.

### **Check Box for These Contents**

In the event of missing or defective parts please call our customer service dept. at **1 800 282 9346, ext #20** (Mon. to Fri. 8:00 AM to 4:00 PM EST).

- 1. Pre-Assembled Back Panel with Trellis (1)
- 2. Pre-Assembled Side Panels (2)
- 3. Pre-Assembled Front & Back Wall Panels with Posts Connected (1)
- 4. Floor Panels (2)
- 5. Post Caps (4)
- 6. 2 1/2" Stainless Steel Screws (4)
- 7. 1 1/2" Stainless Steel Screws (8)

## **General Information**

- Read Instructions through carefully before beginning assembly.
- When assembling components, place on a non-abrasive surface *(i.e. shipping box)* to avoid scratching.
- We recommend an area approx 4'x 8' for unobstructed assembling.
- You should not need to