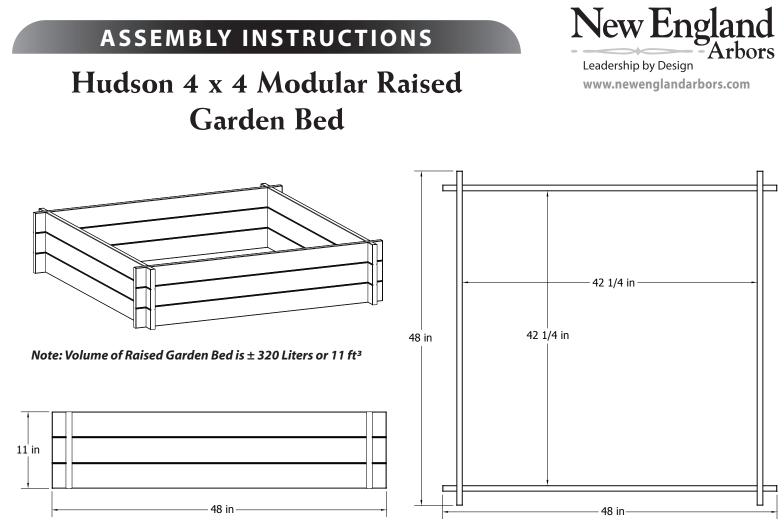

Please read through before starting assembly.

## **Assembly Instruction**

In the event of missing or defective parts please call our customer service dept. at 1 800 282 9346, ext #20 (Mon. to Fri. 8:00 AM to 4:00 PM EST).

To assemble, align and insert the four boards where they are notched as shown.



## **General Information**

- Read Instructions through carefully before beginning assembly.
- When assembling components, place on a non-abrasive surface *(i.e. shipping box)* to avoid scratching.
- We recommend an area approx 4'x 8' for unobstructed assembling.
- You should not need to use excessive force when assembling components.

Ver 1.0/111714