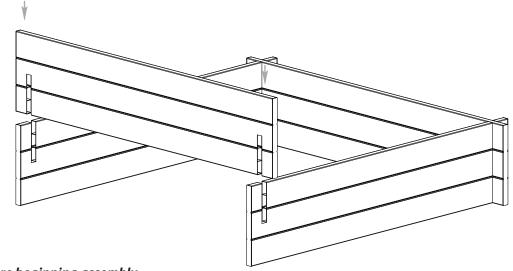

## **Assembly Instruction**

In the event of missing or defective parts please call our customer service dept. at 1 800 282 9346, ext #20 (Mon. to Fri. 8:00 AM to 4:00 PM EST).

To assemble, align and insert the four boards where they are notched as shown.